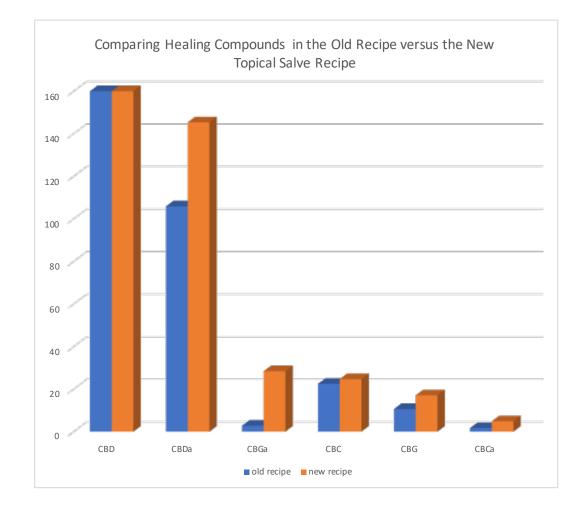

|            | Lab      | Lab      | Total mg of Unit Size | Total mg of | Mg for       | Advertised | Pass / Fail | CBD   | CBDa  | CBGa | CBC  | CBG  | CBCa |
|------------|----------|----------|-----------------------|-------------|--------------|------------|-------------|-------|-------|------|------|------|------|
|            | Reported | Reported | CBD in a              | CBD in lg   | largest size | Potency    |             |       |       |      |      |      |      |
| Product    | THC %    | CBD %    | unit (calc)           | unit (lab)  |              |            |             |       |       |      |      |      |      |
| old recipe | 0.049%   | 0.530%   | 600 ;rams (4 oz)      | 688         | 600          | 500        | pass        | 508.6 | 105.9 | 2.8  | 22.5 | 10.6 | 1.7  |
| new recipe | 0.016%   | 0.617%   | 724 ;rams (4 oz)      | 730         | 724          | 500        | pass        | 500.4 | 145.4 | 28.4 | 24.7 | 17.1 | 4.9  |